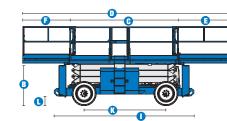

## **Specifications**

| MODELS                                    | GS™-3390 RT |                | GS™-4   | GS™-4390 RT    |         | 5390 RT       |
|-------------------------------------------|-------------|----------------|---------|----------------|---------|---------------|
| MEASUREMENTS                              | Metric      | US             | Metric  | US             | Metric  | US            |
| Working height maximum*                   | 12.06 m     | 39 ft          | 15.11 m | 49 ft          | 18.15 m | 59 ft         |
| A Platform height maximum                 | 10.06 m     | 33 ft          | 13.11 m | 43 ft          | 16.15 m | 53 ft         |
| B Platform height - stowed**              | 1.55 m      | 5 ft 1 in      | 1.80 m  | 5 ft 11 in     | 2.02 m  | 6 ft 7.5 in   |
| C Platform length outside:                | 3.98 m      | 13 ft 5 in     | 3.98 m  | 13 ft 5 in     | 3.98 m  | 13 ft 5 in    |
| extended single deck                      | 5.34 m      | 17 ft 6.25 in  | 5.34 m  | 17 ft 6.25 in  | 5.34 m  | 17 ft 6.25 in |
| extended dual deck                        | 6.57 m      | 21 ft 6.5 in   | 6.57 m  | 21 ft 6.5 in   | 6.57 m  | 21 ft 6.5 in  |
| extended super deck                       | 7.38 m      | 24 ft 2.5 in   | 7.38 m  | 24 ft 2.5 in   | 7.38 m  | 24 ft 2.5 in  |
| Slide-out platform extension deck - front | 1.52 m      | 5 ft           | 1.52 m  | 5 ft           | 1.52 m  | 5 ft          |
| Slide-out platform extension deck - rear  | 1.22 m      | 4 ft           | 1.22 m  | 4 ft           | 1.22 m  | 4 ft          |
| C Platform width - outside                | 1.83 m      | 6 ft           | 1.83 m  | 6 ft           | 1.83 m  | 6 ft          |
| 🕕 Height - stowed                         | 2.71 m      | 8 ft 10.5 in   | 2.93 m  | 9 ft 7.5 in    | 3.15 m  | 10 ft 4 in    |
| rails lowered                             | 2.03 m      | 6 ft 7.75 in   | 2.25 m  | 7 ft 4.75 in   | 2.47 m  | 8 ft 1.25 in  |
| Length - stowed: single deck              | 3.94 m      | 12 ft 11.25 in | 3.94 m  | 12 ft 11.25 in |         |               |
| dual deck                                 | 3.98 m      | 13 ft .5 in    | 3.98 m  | 13 ft .5 in    |         |               |
| super deck                                | 4.81 m      | 15 ft 9.5 in   | 4.81 m  | 15 ft 9.5 in   |         |               |
| with outriggers                           | 4.88 m      | 16 ft          | 4.88 m  | 16 ft          | 4.88 m  | 16 ft         |
| Length - extended: single deck            | 5.40 m      | 17 ft 8.5 in   | 5.40 m  | 17 ft 8.5 in   | 5.40 m  | 17 ft 8.5 in  |
| dual deck                                 | 6.57 m      | 21 ft 6.5 in   | 6.57 m  | 21 ft 6.5 in   | 6.57 m  | 21 ft 6.5 in  |
| super deck                                | 7.38 m      | 24 ft 2.5 in   | 7.38 m  | 24 ft 2.5 in   | 7.38 m  | 24 ft 2.5 in  |
| J Width - standard tyres                  | 2.29 m      | 7 ft 6 in      | 2.29 m  | 7 ft 6 in      | 2.29 m  | 7 ft 6 in     |
| high flotation tyres                      | 2.57 m      | 8 ft 5 in      | 2.57 m  | 8 ft 5 in      | 2.57 m  | 8 ft 5 in     |
| 🕻 Wheelbase                               | 2.84 m      | 9 ft 4 in      | 2.84 m  | 9 ft 4 in      | 2.84 m  | 9 ft 4 in     |
| Ground clearance - centre                 | 36 cm       | 1 ft 2 in      | 36 cm   | 1 ft 2 in      | 36 cm   | 1 ft 2 in     |
|                                           |             |                |         |                |         |               |

#### PRODUCTIVITY

| 7                                       | 7                                                                                                              | 7                                                                                                                                                                                                                                                              | 7                                                                                                                                                                                                                                                                                                                                            | 4                                                                                                                                                                                                                                                                                                                                                                                                                                                                                              | 4                                                                                                                                                                                                                                                                                                                                                                                                                                                                                                                                                                                                                                                                                                                   |
|-----------------------------------------|----------------------------------------------------------------------------------------------------------------|----------------------------------------------------------------------------------------------------------------------------------------------------------------------------------------------------------------------------------------------------------------|----------------------------------------------------------------------------------------------------------------------------------------------------------------------------------------------------------------------------------------------------------------------------------------------------------------------------------------------|------------------------------------------------------------------------------------------------------------------------------------------------------------------------------------------------------------------------------------------------------------------------------------------------------------------------------------------------------------------------------------------------------------------------------------------------------------------------------------------------|---------------------------------------------------------------------------------------------------------------------------------------------------------------------------------------------------------------------------------------------------------------------------------------------------------------------------------------------------------------------------------------------------------------------------------------------------------------------------------------------------------------------------------------------------------------------------------------------------------------------------------------------------------------------------------------------------------------------|
| 1,134 kg                                | 2,500 lbs                                                                                                      | 680 kg                                                                                                                                                                                                                                                         | 1,500 lbs                                                                                                                                                                                                                                                                                                                                    | 680 kg                                                                                                                                                                                                                                                                                                                                                                                                                                                                                         | 1,500 lbs                                                                                                                                                                                                                                                                                                                                                                                                                                                                                                                                                                                                                                                                                                           |
| Full I                                  | neight                                                                                                         | Full                                                                                                                                                                                                                                                           | height                                                                                                                                                                                                                                                                                                                                       | 9.14 m                                                                                                                                                                                                                                                                                                                                                                                                                                                                                         | 30 ft                                                                                                                                                                                                                                                                                                                                                                                                                                                                                                                                                                                                                                                                                                               |
| 8.0 km/h                                | 5.0 mph                                                                                                        | 8.0 km/h                                                                                                                                                                                                                                                       | 5.0 mph                                                                                                                                                                                                                                                                                                                                      | 8.0 km/h                                                                                                                                                                                                                                                                                                                                                                                                                                                                                       | 5.0 mph                                                                                                                                                                                                                                                                                                                                                                                                                                                                                                                                                                                                                                                                                                             |
| 1.1 km/h                                | 0.7 mph                                                                                                        | 1.1 km/h                                                                                                                                                                                                                                                       | 0.7 mph                                                                                                                                                                                                                                                                                                                                      | 1.1 km/h                                                                                                                                                                                                                                                                                                                                                                                                                                                                                       | 0.7 mph                                                                                                                                                                                                                                                                                                                                                                                                                                                                                                                                                                                                                                                                                                             |
| 50%                                     | 50%                                                                                                            | 50%                                                                                                                                                                                                                                                            | 50%                                                                                                                                                                                                                                                                                                                                          | 40%                                                                                                                                                                                                                                                                                                                                                                                                                                                                                            | 40%                                                                                                                                                                                                                                                                                                                                                                                                                                                                                                                                                                                                                                                                                                                 |
| 7º (front to back) / 12º (side to side) |                                                                                                                | 7º (front to back) / 12º (side to side)                                                                                                                                                                                                                        |                                                                                                                                                                                                                                                                                                                                              | 7° (front to back) / 12° (side to side)                                                                                                                                                                                                                                                                                                                                                                                                                                                        |                                                                                                                                                                                                                                                                                                                                                                                                                                                                                                                                                                                                                                                                                                                     |
| 2.16 m                                  | 7 ft 1 in                                                                                                      | 2.16 m                                                                                                                                                                                                                                                         | 7 ft 1 in                                                                                                                                                                                                                                                                                                                                    | 2.16 m                                                                                                                                                                                                                                                                                                                                                                                                                                                                                         | 7 ft 1 in                                                                                                                                                                                                                                                                                                                                                                                                                                                                                                                                                                                                                                                                                                           |
| 5.33 m                                  | 17 ft 6 in                                                                                                     | 5.33 m                                                                                                                                                                                                                                                         | 17 ft 6 in                                                                                                                                                                                                                                                                                                                                   | 5.33 m                                                                                                                                                                                                                                                                                                                                                                                                                                                                                         | 17 ft 6 in                                                                                                                                                                                                                                                                                                                                                                                                                                                                                                                                                                                                                                                                                                          |
| proportional                            | proportional                                                                                                   | proportional                                                                                                                                                                                                                                                   | proportional                                                                                                                                                                                                                                                                                                                                 | proportional                                                                                                                                                                                                                                                                                                                                                                                                                                                                                   | proportional                                                                                                                                                                                                                                                                                                                                                                                                                                                                                                                                                                                                                                                                                                        |
| 45 / 29 sec                             | 45 / 29 sec                                                                                                    | 45 / 39 sec                                                                                                                                                                                                                                                    | 45 / 39 sec                                                                                                                                                                                                                                                                                                                                  | 55 / 49 sec                                                                                                                                                                                                                                                                                                                                                                                                                                                                                    | 55 / 49 sec                                                                                                                                                                                                                                                                                                                                                                                                                                                                                                                                                                                                                                                                                                         |
| 30 x 84 cm                              | 12 x 33 in                                                                                                     | 30 x 84 cm                                                                                                                                                                                                                                                     | 12 x 33 in                                                                                                                                                                                                                                                                                                                                   | 30 x 84 cm                                                                                                                                                                                                                                                                                                                                                                                                                                                                                     | 12 x 33 in                                                                                                                                                                                                                                                                                                                                                                                                                                                                                                                                                                                                                                                                                                          |
|                                         | Full I<br>8.0 km/h<br>1.1 km/h<br>50%<br>7º (front to back)<br>2.16 m<br>5.33 m<br>proportional<br>45 / 29 sec | Full height       8.0 km/h     5.0 mph       1.1 km/h     0.7 mph       50%     50%       7° (front to back) / 12° (side to side)       2.16 m     7 ft 1 in       5.33 m     17 ft 6 in       proportional     proportional       45 / 29 sec     45 / 29 sec | Full height     Full       8.0 km/h     5.0 mph     8.0 km/h       1.1 km/h     0.7 mph     1.1 km/h       50%     50%     50%       7° (front to back) / 12° (side to side)     7° (front to back)     2.16 m       5.33 m     17 ft 6 in     5.33 m       proportional     proportional     proportional       45 / 29 sec     45 / 39 sec | Full height     Full height       8.0 km/h     5.0 mph     8.0 km/h     5.0 mph       1.1 km/h     0.7 mph     1.1 km/h     0.7 mph       50%     50%     50%     50%       7º (front to back) / 12º (side to side)     7° (front to back) / 12º (side to side)     2.16 m     7 ft 1 in       5.33 m     17 ft 6 in     5.33 m     17 ft 6 in     5.33 m     17 ft 6 in       proportional     proportional     proportional     proportional     45 / 29 sec     45 / 29 sec     45 / 39 sec | 1,134 kg     2,500 lbs     680 kg     1,500 lbs     680 kg       Full height     Full height     9.14 m       8.0 km/h     5.0 mph     8.0 km/h     5.0 mph       1.1 km/h     0.7 mph     1.1 km/h     0.7 mph       1.1 km/h     0.7 mph     1.1 km/h     0.7 mph       50%     50%     50%     40%       7º (front to back) / 12º (side to side)     7º (front to back) / 12º (side to side)     7º (front to back) / 12º (side to side)       2.16 m     7 ft 1 in     2.16 m     7 ft 1 in     2.16 m       5.33 m     17 ft 6 in     5.33 m     17 ft 6 in     5.33 m       proportional     proportional     proportional     proportional       45 / 29 sec     45 / 29 sec     45 / 39 sec     55 / 49 sec |