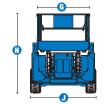

## **Specifications**

| MODELS                                    | GS™-3390 RT |                | GS™-4   | GS™-4390 RT    |         | 5390 RT       |
|-------------------------------------------|-------------|----------------|---------|----------------|---------|---------------|
| MEASUREMENTS                              | Metric      | US             | Metric  | US             | Metric  | US            |
| Working height maximum*                   | 12.06 m     | 39 ft          | 15.11 m | 49 ft          | 18.15 m | 59 ft         |
| A Platform height maximum                 | 10.06 m     | 33 ft          | 13.11 m | 43 ft          | 16.15 m | 53 ft         |
| B Platform height - stowed**              | 1.55 m      | 5 ft 1 in      | 1.80 m  | 5 ft 11 in     | 2.02 m  | 6 ft 7.5 in   |
| C Platform length outside:                | 3.98 m      | 13 ft 5 in     | 3.98 m  | 13 ft 5 in     | 3.98 m  | 13 ft 5 in    |
| extended single deck                      | 5.34 m      | 17 ft 6.25 in  | 5.34 m  | 17 ft 6.25 in  | 5.34 m  | 17 ft 6.25 in |
| extended dual deck                        | 6.57 m      | 21 ft 6.5 in   | 6.57 m  | 21 ft 6.5 in   | 6.57 m  | 21 ft 6.5 in  |
| extended super deck                       | 7.38 m      | 24 ft 2.5 in   | 7.38 m  | 24 ft 2.5 in   | 7.38 m  | 24 ft 2.5 in  |
| Slide-out platform extension deck - front | 1.52 m      | 5 ft           | 1.52 m  | 5 ft           | 1.52 m  | 5 ft          |
| Slide-out platform extension deck - rear  | 1.22 m      | 4 ft           | 1.22 m  | 4 ft           | 1.22 m  | 4 ft          |
| C Platform width - outside                | 1.83 m      | 6 ft           | 1.83 m  | 6 ft           | 1.83 m  | 6 ft          |
| 🕕 Height - stowed                         | 2.71 m      | 8 ft 10.5 in   | 2.93 m  | 9 ft 7.5 in    | 3.15 m  | 10 ft 4 in    |
| rails lowered                             | 2.03 m      | 6 ft 7.75 in   | 2.25 m  | 7 ft 4.75 in   | 2.47 m  | 8 ft 1.25 in  |
| Length - stowed: single deck              | 3.94 m      | 12 ft 11.25 in | 3.94 m  | 12 ft 11.25 in |         |               |
| dual deck                                 | 3.98 m      | 13 ft .5 in    | 3.98 m  | 13 ft .5 in    |         |               |
| super deck                                | 4.81 m      | 15 ft 9.5 in   | 4.81 m  | 15 ft 9.5 in   |         |               |
| with outriggers                           | 4.88 m      | 16 ft          | 4.88 m  | 16 ft          | 4.88 m  | 16 ft         |
| Length - extended: single deck            | 5.40 m      | 17 ft 8.5 in   | 5.40 m  | 17 ft 8.5 in   | 5.40 m  | 17 ft 8.5 in  |
| dual deck                                 | 6.57 m      | 21 ft 6.5 in   | 6.57 m  | 21 ft 6.5 in   | 6.57 m  | 21 ft 6.5 in  |
| super deck                                | 7.38 m      | 24 ft 2.5 in   | 7.38 m  | 24 ft 2.5 in   | 7.38 m  | 24 ft 2.5 in  |
| J Width - standard tyres                  | 2.29 m      | 7 ft 6 in      | 2.29 m  | 7 ft 6 in      | 2.29 m  | 7 ft 6 in     |
| high flotation tyres                      | 2.57 m      | 8 ft 5 in      | 2.57 m  | 8 ft 5 in      | 2.57 m  | 8 ft 5 in     |
| 🕻 Wheelbase                               | 2.84 m      | 9 ft 4 in      | 2.84 m  | 9 ft 4 in      | 2.84 m  | 9 ft 4 in     |
| Ground clearance - centre                 | 36 cm       | 1 ft 2 in      | 36 cm   | 1 ft 2 in      | 36 cm   | 1 ft 2 in     |
|                                           |             |                |         |                |         |               |