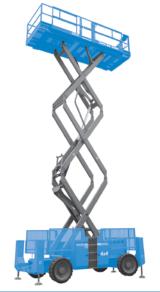

### **SELF-PROPELLED SCISSOR LIFTS** GS<sup>™</sup>-3390 RT, GS<sup>™</sup>-4390 RT & GS<sup>™</sup>-5390 RT

# SELF-PROPELLED SCISSOR LIFTS GS<sup>™</sup>-3390 RT, GS<sup>™</sup>-4390 RT & GS<sup>™</sup>-5390 RT